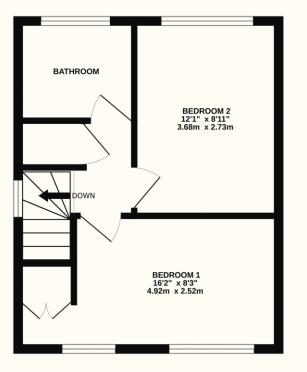

### Nevill Road, Uckfield, TN22 1NZ

This modern and well-presented two double bedroom semi-detached house was built in 2005 on the popular Manor Park development and backs onto the pleasant woodland behind where there are plenty of areas to walk and enjoy around the grounds of Buxted Park. The property has been a fabulous investment for the current owner and could continue as a great rental property or be the perfect starter home for a first-time buyer. A driveway to front is a great feature and the pleasant rear garden is private and accessible via a side gate. Inside the property enjoys an entrance hall with cupboard under the stairs along with a w/c to front. A kitchen and separate lounge/diner make up the rest of the ground floor. Upstairs buyers will benefit from two double bedrooms, and these are very generous in size, both of which are served by a family bathroom. This is a great property for those stepping onto the ladder, investing, or downsizing in a popular development to the north end of Uckfield benefitting from schools and amenities within short walking distance.

#### TOTAL FLOOR AREA : 657 sq.ft. (61.0 sq.m.) approx.

Whilst every attempt has been made to ensure the accuracy of the floorplan contained here, measurements of doors, windows, rooms and any other items are approximate and no responsibility is taken for any error, omission or mis-statement. This plan is for illustrative purposes only and should be used as such by any prospective purchaser. The services, systems and appliances shown have not been tested and no guarantee as to their operability or efficiency can be given. Made with Metropix ©2024