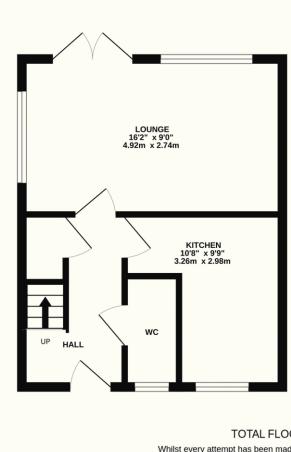

### Nevill Road, Uckfield, TN22 1NZ

This modern and well-presented two double bedroom semi-detached house was built in 2005 on the popular Manor Park development and backs onto the pleasant woodland behind where there are plenty of areas to walk and enjoy around the grounds of Buxted Park. The property has been a fabulous investment for the current owner and could continue as a great rental property or be the perfect starter home for a first-time buyer. A driveway to front is a great feature and the pleasant rear garden is private and accessible via a side gate. Inside the property enjoys an entrance hall with cupboard under the stairs along with a w/c to front. A kitchen and separate lounge/diner make up the rest of the ground floor. Upstairs buyers will benefit from two double bedrooms, and these are very generous in size, both of which are served by a family bathroom. This is a great property for those stepping onto the ladder, investing, or downsizing in a popular development to the north end of Uckfield benefitting from schools and amenities within short walking distance.

#### TOTAL FLOOR AREA : 657 sq.ft. (61.0 sq.m.) approx.

Whilst every attempt has been made to ensure the accuracy of the floorplan contained here, measurements of doors, windows, rooms and any other items are approximate and no responsibility is taken for any error, omission or mis-statement. This plan is for illustrative purposes only and should be used as such by any prospective purchaser. The services, systems and appliances shown have not been tested and no guarantee as to their operability or efficiency can be given. Made with Metropix ©2024