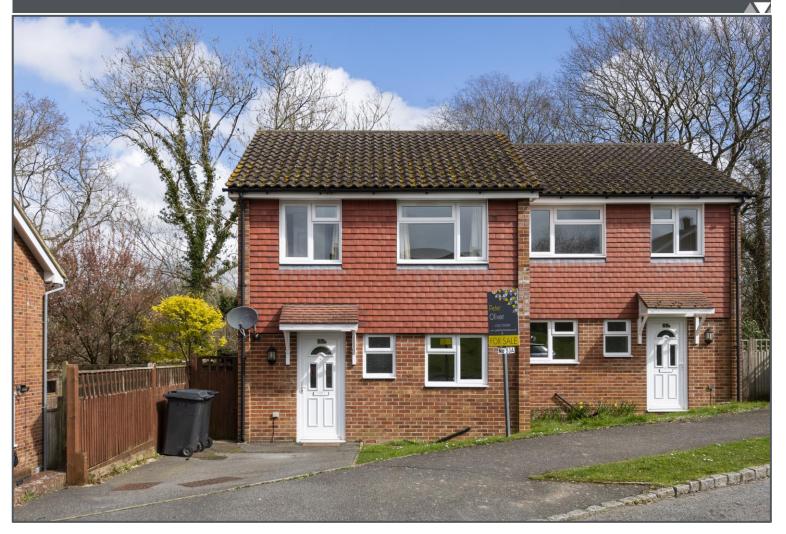

## Nevill Road, Uckfield, TN22 1NZ

90 | B

73 C

Guide Price: £305,000 - £315,000

### Nevill Road, Uckfield, TN22 1NZ

This modern and well-presented two double bedroom semi-detached house was built in 2005 on the popular Manor Park development and backs onto the pleasant woodland behind where there are plenty of areas to walk and enjoy around the grounds of Buxted Park. The property has been a fabulous investment for the current owner and could continue as a great rental property or be the perfect starter home for a first-time buyer. A driveway to front is a great feature and the pleasant rear garden is private and accessible via a side gate. Inside the property enjoys an entrance hall with cupboard under the stairs along with a w/c to front. A kitchen and separate lounge/diner make up the rest of the ground floor. Upstairs buyers will benefit from two double bedrooms, and these are very generous in size, both of which are served by a family bathroom. This is a great property for those stepping onto the ladder, investing, or downsizing in a popular development to the north end of Uckfield benefitting from schools and amenities within short walking distance.