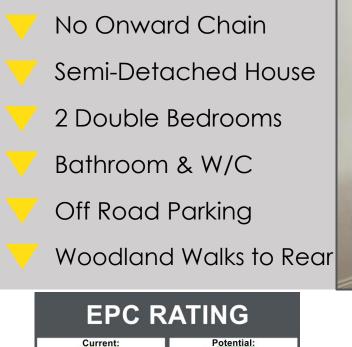

## Nevill Road, Uckfield, TN22 1NZ

90 | B

73 C

Guide Price: £305,000 - £315,000

### Nevill Road, Uckfield, TN22 1NZ

This modern and well-presented two double bedroom semi-detached house was built in 2005 on the popular Manor Park development and backs onto the pleasant woodland behind where there are plenty of areas to walk and enjoy around the grounds of Buxted Park. The property has been a fabulous investment for the current owner and could continue as a great rental property or be the perfect starter home for a first-time buyer. A driveway to front is a great feature and the pleasant rear garden is private and accessible via a side gate. Inside the property enjoys an entrance hall with cupboard under the stairs along with a w/c to front. A kitchen and separate lounge/diner make up the rest of the ground floor. Upstairs buyers will benefit from two double bedrooms, and these are very generous in size, both of which are served by a family bathroom. This is a great property for those stepping onto the ladder, investing, or downsizing in a popular development to the north end of Uckfield benefitting from schools and amenities within short walking distance.