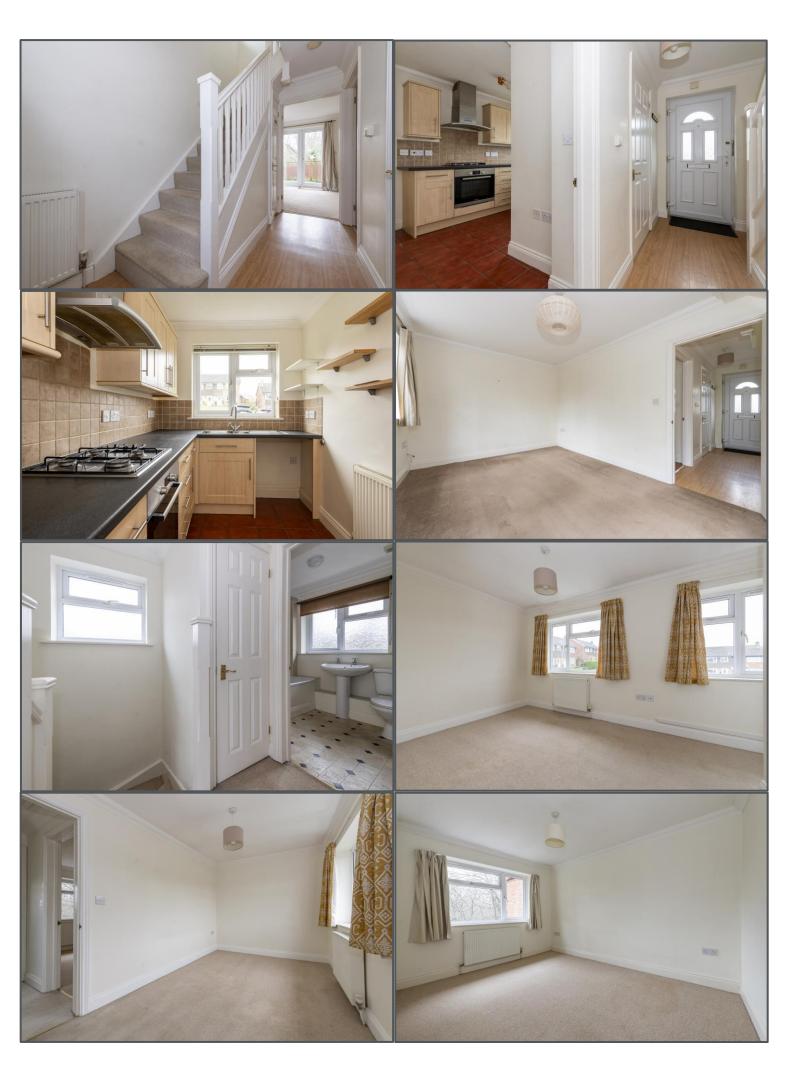

### Nevill Road, Uckfield, TN22 1NZ

This modern and well-presented two double bedroom semi-detached house was built in 2005 on the popular Manor Park development and backs onto the pleasant woodland behind where there are plenty of areas to walk and enjoy around the grounds of Buxted Park. The property has been a fabulous investment for the current owner and could continue as a great rental property or be the perfect starter home for a first-time buyer. A driveway to front is a great feature and the pleasant rear garden is private and accessible via a side gate. Inside the property enjoys an entrance hall with cupboard under the stairs along with a w/c to front. A kitchen and separate lounge/diner make up the rest of the ground floor. Upstairs buyers will benefit from two double bedrooms, and these are very generous in size, both of which are served by a family bathroom. This is a great property for those stepping onto the ladder, investing, or downsizing in a popular development to the north end of Uckfield benefitting from schools and amenities within short walking distance.